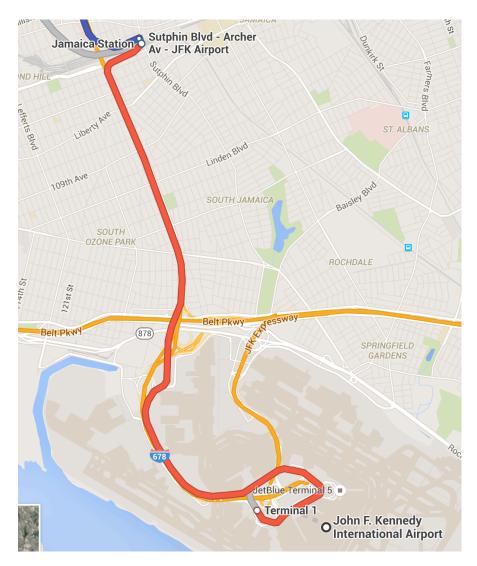

## Step One: Take subway from JFK to 42<sup>nd</sup> St Port Authority

Estimated time: 60-90 minutes

Fare: \$7.75 (\$5 JFK AirTrain + \$2.75 subway)

1. Take an AirTrain at your terminal to Jamaica Station

- 2. After you get out of AirTrain, take the elevator to the bottom level, which leads you to the subway E train.
- 3. Take E train.

Direction: from Sutphin Blvd-Archer Ave. to 42 St – Port Authority Bus Terminal