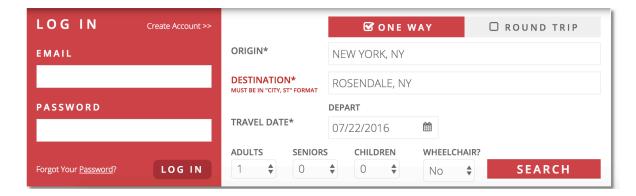

### **Purchase Ticket Option #2: Buy a ticket online:**

1. Go to the following website to buy a but ticket on Trailways of New York <a href="https://trailwaysny.com/">https://trailwaysny.com/</a>

2. Enter Origin, Destination, Travel Date and Number of Adult on this trip.

Your origin should be *New York*, *NY* 

Your Destination should be Rosendale, NY

If you are traveling on July 22nd, and you are buying one adult ticket, it should look like this:

- 3. Click search, and select a departure time.
- 4. Enter passenger information. When finished, click "continue to purchase".
- 5. Input your credit card information and pay for the fare.
- 6. Print out your ticket.
- \* Please print out your ticket and have a hard copy when boarding. Make sure the name on the ticket spells the same as your ID. You will need to present both when boarding.
- 7. After you get off the bus, please wait for a pick-up to Camp Rosendale, KPCC.